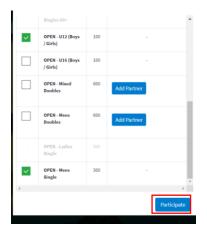

Step 3: You can see all the categories of Gadre Gaspar Open Tennis Tournament. Select the check box of the category you want to participate in.

**Note1:** Based on age and gender, the categories you are eligible for will be active for you and rest categories will be disabled.

**Note2:** Veterans Participation: Max 2 categories allowed per player, Open: Max 3 categories allowed per player)

| Select | Category                  | Fee (Rs.) | Partner GOID | Select   | Category                  | Fee (Rs.) | Partner GOID |
|--------|---------------------------|-----------|--------------|----------|---------------------------|-----------|--------------|
|        | VETERANS - Singles 45+    |           |              |          | VETERANS - Singles 45+    |           |              |
|        | VETERANS - Singles 35+    |           |              |          | VETERANS - Singles 55+    |           |              |
|        | VETERANS - Doubles 90+    |           |              |          | VETERANS - Doubles 90+    |           |              |
|        | VETERANS - Doubles 110+   |           |              |          | VETERANS - Doubles 110+   |           |              |
|        | VETERANS - Doubles 120+   |           |              |          | VETERANS - Doubles 120+   |           |              |
|        | VETERANS - Singles 60+    |           |              |          | VETERANS - Singles 60+    |           |              |
|        | OPEN - U12 (Boys / Girls) | 100       | -            |          | OPEN - U12 (Boys / Girls) | 100       |              |
|        | OPEN - U16 (Boys / Girls) | 100       |              |          | OPEN - U16 (Boys / Girts) | 100       |              |
|        | OPEN - Mixed Doubles      | 600       | Add Partner  | <b>•</b> | OPEN - Mixed Doubles      | 600       | Add Partner  |
|        | OPEN - Mens Doubles       | 600       | Add Partner  |          | OPEN - Mens Doubles       | 600       | Add Partner  |
|        | OPEN - Ladies Single      |           |              |          | OPEN - Ladies Single      |           |              |
|        | OPEN - Mens Single        | 300       |              |          | OPEN - Mens Single        | 300       |              |
|        |                           |           |              |          |                           |           |              |

Step4:

• Participating for Singles :

If you are participating in Singles category then after checking its check box click on Participate button visible at the bottom.

Select I agree to the SOP check box and click on make payment