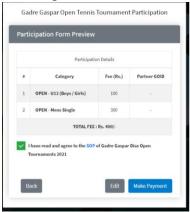

Step4:

• Participating for Singles :

If you are participating in Singles category then after checking its check box click on Participate button visible at the bottom.

Select I agree to the SOP check box and click on make payment

It will open the pop up to add partner's GOID. Enter GOID and click on OK. Based on max limit if the GOID you entered available or not

Then click on Participate button visible at the bottom. Select I agree to the SOP check box and click on make payment