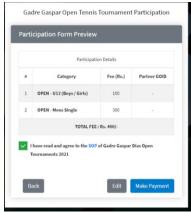

It will open the pop up to add partner's GOID. Enter GOID and click on OK. Based on max limit if the GOID you entered available or not

Then click on Participate button visible at the bottom. Select I agree to the SOP check box and click on make payment