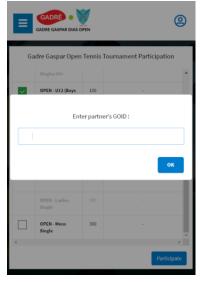

Done! You will receive participation success email and SMS.

• Participating for Doubles:

If you are participating in Doubles category then after checking its check box click on "Add Partner" button. (You can add partner who has registered himself on Gadre Gaspar Open. Keep his/her GOID with you for doubles participation process)

It will open the pop up to add partner's GOID. Enter GOID and click on OK. Based on max limit if the GOID you entered available or not

Then click on Participate button visible at the bottom. Select I agree to the SOP check box and click on make payment